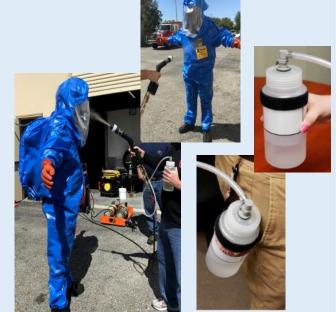

## **Spraywand and Bottle** (compressor not included)

If you have your own compressor, SNB is a quick and less expensive option to spray electrostatically. This sprayer is ideal for hospitals, schools, hazmat locations, and fire department applications. Two one-liter Nalgene bottles are included, which can be attached on a hip belt or hand-held, for 15 minutes of spraying time each.

| Air Supply            | Air compressor not include; Compressor must provide a minimum of 4 CFM                                                                            |
|-----------------------|---------------------------------------------------------------------------------------------------------------------------------------------------|
| Liquid Container Type | 2 Nalgene bottles, 1 Liter each (.26 gal. each)                                                                                                   |
| Hose Length           | 25 feet, standard                                                                                                                                 |
| Weight                | 9 lbs                                                                                                                                             |
| Flow rate             | About 1 gal / hour (3.8 L / hour)                                                                                                                 |
| Spray Range           | Up to 8 feet; depending on compressor                                                                                                             |
| Opciones Additionales | 50 feet of additional hose can be added to the standard hose length, providing a maximum length of 75 feet Stainless steel connections (optional) |