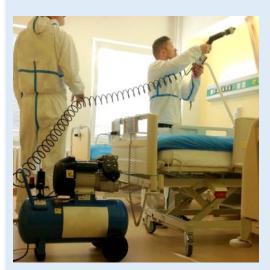

## **Spraywand and Bottle** (compressor not included)

If you have your own compressor, SNB is a quick and less expensive option to spray electrostatically. This sprayer is ideal for hospitals, schools, hazmat locations, and fire department applications. Two one-liter Nalgene bottles are included, which can be attached on a hip belt or hand-held, for 15 minutes of spraying time each.

| Air Supply            | Air compressor not include; Compressor must provide a minimum of 4 CFM                                                                            |
|-----------------------|---------------------------------------------------------------------------------------------------------------------------------------------------|
| Liquid Container Type | 2 Nalgene bottles, 1 Liter each (.26 gal. each)                                                                                                   |
| Hose Length           | 25 feet, standard                                                                                                                                 |
| Weight                | 9 lbs                                                                                                                                             |
| Flow rate             | About 1 gal / hour (3.8 L / hour)                                                                                                                 |
| Spray Range           | Up to 8 feet; depending on compressor                                                                                                             |
| Opciones Additionales | 50 feet of additional hose can be added to the standard hose length, providing a maximum length of 75 feet Stainless steel connections (optional) |