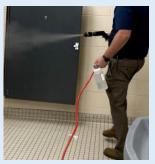

## **Spraywand and Bottle** (compressor not included)

If you have your own compressor, SNB is a quick and less expensive option to spray electrostatically. This sprayer is ideal for hospitals, schools, hazmat locations, and fire department applications. Two one-liter Nalgene bottles are included, which can be attached on a hip belt or hand-held, for 15 minutes of spraying time each.

| Air Supply            | Air compressor not include; Compressor must provide a minimum of 4 CFM                                                                            |
|-----------------------|---------------------------------------------------------------------------------------------------------------------------------------------------|
| Liquid Container Type | 2 Nalgene bottles, 1 Liter each (.26 gal. each)                                                                                                   |
| Hose Length           | 25 feet, standard                                                                                                                                 |
| Weight                | 9 lbs                                                                                                                                             |
| Flow rate             | About 1 gal / hour (3.8 L / hour)                                                                                                                 |
| Spray Range           | Up to 8 feet; depending on compressor                                                                                                             |
| Opciones Additionales | 50 feet of additional hose can be added to the standard hose length, providing a maximum length of 75 feet Stainless steel connections (optional) |