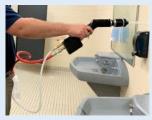

## **Spraywand and Bottle** (compressor not included)

If you have your own compressor, SNB is a quick and less expensive option to spray electrostatically. This sprayer is ideal for hospitals, schools, hazmat locations, and fire department applications. Two one-liter Nalgene bottles are included, which can be attached on a hip belt or hand-held, for 15 minutes of spraying time each.

| Air Supply            | Air compressor not include; Compressor must provide a minimum of 4 CFM                                                                            |
|-----------------------|---------------------------------------------------------------------------------------------------------------------------------------------------|
| Liquid Container Type | 2 Nalgene bottles, 1 Liter each (.26 gal. each)                                                                                                   |
| Hose Length           | 25 feet, standard                                                                                                                                 |
| Weight                | 9 lbs                                                                                                                                             |
| Flow rate             | About 1 gal / hour (3.8 L / hour)                                                                                                                 |
| Spray Range           | Up to 8 feet; depending on compressor                                                                                                             |
| Opciones Additionales | 50 feet of additional hose can be added to the standard hose length, providing a maximum length of 75 feet Stainless steel connections (optional) |