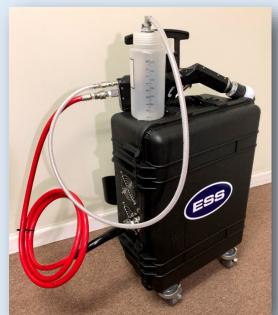

## Battery—Powered Disinfection Sprayer in a Suitcase

For disinfecting schools, hospitals, nursing homes, and public facilities. Self-contained "suitcase-style" sprayer on four wheels for easy mobility. Equipped with detachable liquid one-liter nalgene bottle, which can be attached on a hip belt, or detachable holster mounted on back of suitcase.

| Nozzles               | 1                                                                       |
|-----------------------|-------------------------------------------------------------------------|
| Air Supply            | Air supply included, with improved "sidewall" air hose quick connection |
| Battery Type          | 24 volt battery, with top mounted "on/off" switch for easy access       |
| Battery Run Time      | 1 <sup>1</sup> / <sub>2</sub> hours                                     |
| Droplet Size          | 40 micron VMD                                                           |
| Liquid Container Type | 1 one-liter nalgene bottle; with detachable external holster            |
|                       | 22"H x 16"W x 10"D                                                      |
| Dimensions            | (56 cm x 41 cm x 25 cm)                                                 |
| Hose Length           | 6 to 8 feet                                                             |
| Weight                | 48 lbs                                                                  |
| Flow rate             | 80 ml per minute                                                        |
| Spray Range           | 5-7 feet                                                                |
|                       | Holster & carabiner (optional)                                          |
| Additional Options    | Stainless steel connections (optional)                                  |