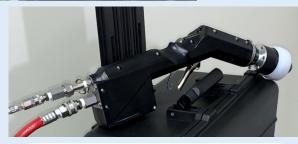

## Battery—Powered Disinfection Sprayer in a Suitcase

For disinfecting schools, hospitals, nursing homes, and public facilities. Self-contained "suitcase-style" sprayer on four wheels for easy mobility. Equipped with detachable liquid one-liter nalgene bottle, which can be attached on a hip belt, or detachable holster mounted on back of suitcase.

| Nozzles               | 1                                                                       |
|-----------------------|-------------------------------------------------------------------------|
| Air Supply            | Air supply included, with improved "sidewall" air hose quick connection |
| Battery Type          | 24 volt battery, with top mounted "on/off" switch for easy access       |
| Battery Run Time      | 1 <sup>1</sup> / <sub>2</sub> hours                                     |
| Droplet Size          | 40 micron VMD                                                           |
| Liquid Container Type | 1 one-liter nalgene bottle; with detachable external holster            |
|                       | 22"H x 16"W x 10"D                                                      |
| Dimensions            | (56 cm x 41 cm x 25 cm)                                                 |
| Hose Length           | 6 to 8 feet                                                             |
| Weight                | 48 lbs                                                                  |
| Flow rate             | 80 ml per minute                                                        |
| Spray Range           | 5-7 feet                                                                |
|                       | Holster & carabiner (optional)                                          |
| Additional Options    | Stainless steel connections (optional)                                  |