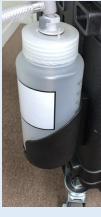

## Battery—Powered Disinfection Sprayer in a Suitcase

For disinfecting schools, hospitals, nursing homes, and public facilities. Self-contained "suitcase-style" sprayer on four wheels for easy mobility. Equipped with detachable liquid one-liter nalgene bottle, which can be attached on a hip belt, or detachable holster mounted on back of suitcase.

| Nozzles               | 1                                                                       |
|-----------------------|-------------------------------------------------------------------------|
| Air Supply            | Air supply included, with improved "sidewall" air hose quick connection |
| Battery Type          | 24 volt battery, with top mounted "on/off" switch for easy access       |
| Battery Run Time      | 1 <sup>1</sup> / <sub>2</sub> hours                                     |
| Droplet Size          | 40 micron VMD                                                           |
| Liquid Container Type | 1 one-liter nalgene bottle; with detachable external holster            |
|                       | 22"H x 16"W x 10"D                                                      |
| Dimensions            | (56 cm x 41 cm x 25 cm)                                                 |
| Hose Length           | 6 to 8 feet                                                             |
| Weight                | 48 lbs                                                                  |
| Flow rate             | 80 ml per minute                                                        |
| Spray Range           | 5-7 feet                                                                |
|                       | Holster & carabiner (optional)                                          |
| Additional Options    | Stainless steel connections (optional)                                  |