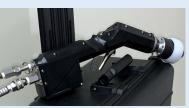

## Disinfection Sprayer in a Suitcase with Tank

For disinfecting and sanitizing hospitals, schools, and public areas. Self-contained "suitcase-style" sprayer, with a one gallon tank. (Additional option of 4 wheels for easy mobility.)

| Nozzles               | 1 Nozzle                               |
|-----------------------|----------------------------------------|
| Air Supply            | Air Compressor Included                |
|                       | 110v, 10 foot electrical cord          |
| Electricity Required  | 220v is available upon request         |
| Liquid Container Type | 1 1/4 gal. tank (4.7 L)                |
|                       | 22"H x 16"W x 10"D                     |
| Dimensions            | (56 cm x 41 cm x 25 cm)                |
| Hose Length           | 15 feet, standard (maximum length)     |
| Weight                | 49 lbs., full                          |
|                       | 1 gal / hour                           |
| Flow rate             | (3.8 L / hour)                         |
| Spray Range           | Up to 8 feet                           |
|                       | Stainless Steel Connections (optional) |
| Additional Options    | 4 Wheels (optional)                    |
|                       |                                        |