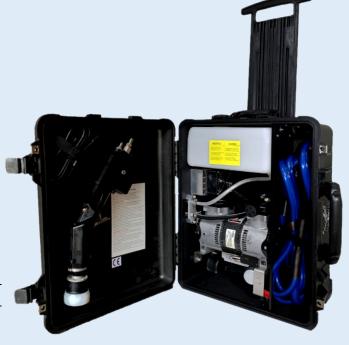

## Disinfection Sprayer in a Suitcase with Tank

For disinfecting and sanitizing hospitals, schools, and public areas. Self-contained "suitcase-style" sprayer, with a one gallon tank. (Additional option of 4 wheels for easy mobility.)

| Nozzles               | 1 Nozzle                               |
|-----------------------|----------------------------------------|
| Air Supply            | Air Compressor Included                |
|                       | 110v, 10 foot electrical cord          |
| Electricity Required  | 220v is available upon request         |
| Liquid Container Type | 1 1/4 gal. tank (4.7 L)                |
|                       | 22"H x 16"W x 10"D                     |
| Dimensions            | (56 cm x 41 cm x 25 cm)                |
| Hose Length           | 15 feet, standard (maximum length)     |
| Weight                | 49 lbs., full                          |
|                       | 1 gal / hour                           |
| Flow rate             | (3.8 L / hour)                         |
| Spray Range           | Up to 8 feet                           |
|                       | Stainless Steel Connections (optional) |
| Additional Options    | 4 Wheels (optional)                    |
|                       |                                        |