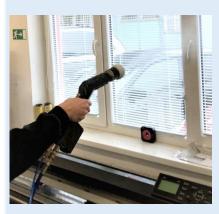

## Disinfection Sprayer in a Suitcase with Tank

For disinfecting and sanitizing hospitals, schools, and public areas. Self-contained "suitcase-style" sprayer, with a one gallon tank. (Additional option of 4 wheels for easy mobility.)