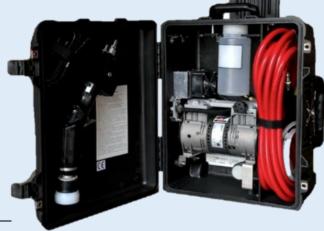

## Disinfection Sprayer in a Suitcase with Nalgene Bottles

Self-contained, "suitcase-style", compact sprayer perfect for disinfection and sanitization applications. Equipped with an additional one-liter Nalgene bottle, which can be attached on a hip belt or hand held for 15 minutes of spraying time.

| Air Supply            | Air Compressor Included                 |
|-----------------------|-----------------------------------------|
|                       | 110v, 10 foot electrical cord           |
| Electricity Required  | 220v is available upon request          |
| Liquid Container Type | 2 Nalgene bottles, 1 Liter each         |
|                       | (.26 gal. each)                         |
| Dimensions            |                                         |
| Dimensions            | 22"H x 16"W x 10"D                      |
| Hose Length           | 25 feet, standard                       |
| Weight                | 48 lbs., full                           |
|                       | 1 gal / hour                            |
| Flow rate             | (3.8 L / hour)                          |
| Spray Range           | Up to 8 feet                            |
| Additional Options    | 50 feet of additional hose can be added |
|                       | to the standard hose length, maximum    |
|                       | length 75 feet                          |
|                       | Stainless Steel Connections (optional)  |
|                       | 4 Wheels (optional)                     |