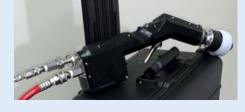

## Disinfection Sprayer in a Suitcase with Nalgene Bottles

Self-contained, "suitcase-style", compact sprayer perfect for disinfection and sanitization applications. Equipped with an additional one-liter Nalgene bottle, which can be attached on a hip belt or hand held for 15 minutes of spraying time.