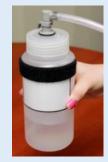

## Disinfection Sprayer in a Suitcase with Nalgene Bottles

Self-contained, "suitcase-style", compact sprayer perfect for disinfection and sanitization applications. Equipped with an additional one-liter Nalgene bottle, which can be attached on a hip belt or hand held for 15 minutes of spraying time.