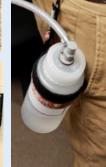

## Disinfection Sprayer in a Suitcase with Nalgene Bottles

Self-contained, "suitcase-style", compact sprayer perfect for disinfection and sanitization applications. Equipped with an additional one-liter Nalgene bottle, which can be attached on a hip belt or hand held for 15 minutes of spraying time.