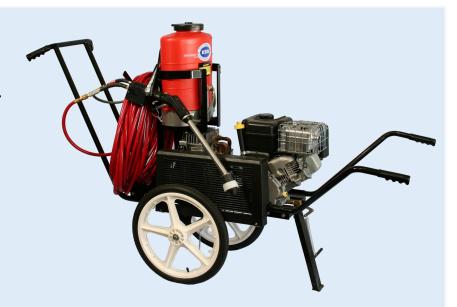

## Agriculture Sprayer

The Mobile Backpack, also known as the "Mountain Man" (MBP), is ideal for spraying on rough terrain.

## **Electrostatics mean better spray coverage!**

| Nozzles               | 1 (2 available)                                |
|-----------------------|------------------------------------------------|
| Air supply            | Included                                       |
| Electricity Required  | No, 6.5 hp Briggs and Stratton gasoline engine |
| Liquid Container Type | 2.5 or 4 gal. tank                             |
|                       | (9.5 or 15.1 L)                                |
| Dimensions            | 45"H x 25"W x72"L                              |
|                       | (1.1 m x0.6 m x 1.8 m)                         |
| Hose Length           | 100 foot, air hose, standard                   |
| Weight                | 152 lbs, full                                  |
|                       | (69 kg)                                        |
| Flow rate             | 2.5 gal / hour                                 |
|                       | (9.5 L / hour)                                 |
| Spray Range           | 15-20 feet range                               |
|                       | (4.6-6.1 m)                                    |
| Additional Options    | 2-headed spraygun                              |
|                       | Additional hose up to 250 ft. (76.2 m) max     |
|                       |                                                |