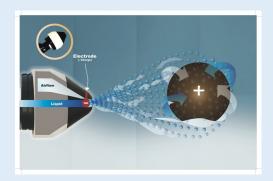

## **Electrostatics mean better spray coverage!**

| Nozzles               | 1 (2 available)                                |
|-----------------------|------------------------------------------------|
| Air supply            | Included                                       |
| Electricity Required  | No, 6.5 hp Briggs and Stratton gasoline engine |
| Liquid Container Type | 2.5 or 4 gal. tank                             |
|                       | (9.5 or 15.1 L)                                |
| Dimensions            | 45"H x 25"W x72"L                              |
|                       | (1.1 m x0.6 m x 1.8 m)                         |
| Hose Length           | 100 foot, air hose, standard                   |
| Weight                | 152 lbs, full                                  |
|                       | (69 kg)                                        |
| Flow rate             | 2.5 gal / hour                                 |
|                       | (9.5 L / hour)                                 |
| Spray Range           | 15-20 feet range                               |
|                       | (4.6-6.1 m)                                    |
| Additional Options    | 2-headed spraygun                              |
|                       | Additional hose up to 250 ft. (76.2 m) max     |
|                       |                                                |