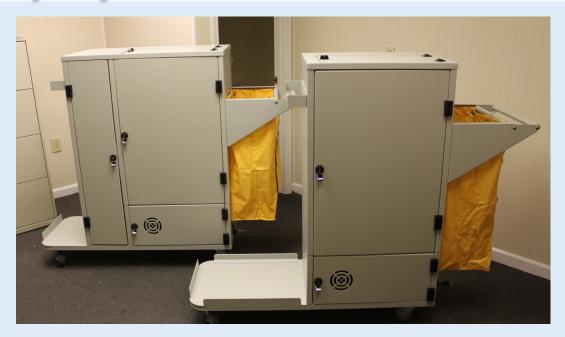

## Cart Sprayer

| Nozzles               | Includes one Spraygun                                      |
|-----------------------|------------------------------------------------------------|
| Air supply            | Compressor Included                                        |
| Electricity Required  | 110v 10 Feet                                               |
| Liquid Container Type | Three tanks at 1.25 gal (4.7 L) per tank                   |
| Dimensions            | 50"H x 62"W x18"D (127 cm x 157 cm x 45 cm)                |
| Hose Length           | 15 Feet, standard, maximum length                          |
| Weight                | Empty - 147 lbs                                            |
| Flow rate             | 1 gal / hour (3.8 L / hour)                                |
| Spray Range           | 8 feet range (2.4 m)                                       |
| Included Features     | Lined Canvas Trash Bag, Extra Storage,<br>Mop Bucket Shelf |

For disinfecting and sanitizing facilities such as hospitals, nursing homes, schools, jails, etc.

62 Morrison St. Watkinsville GA 30677

706-769-0025 · 1-800-213-0518

info@maxcharge.com

www.maxcharge.com