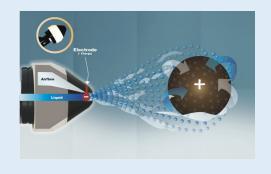

|
| Electricity Required  | 110v 10 Feet                                               |
| Liquid Container Type | Three tanks at 1.25 gal (4.7 L) per tank                   |
| Dimensions            | 50"H x 62"W x18"D (127 cm x 157 cm x 45 cm)                |
| Hose Length           | 15 Feet, standard, maximum length                          |
| Weight                | Empty - 147 lbs                                            |
| Flow rate             | 1 gal / hour (3.8 L / hour)                                |
| Spray Range           | 8 feet range (2.4 m)                                       |
| Included Features     | Lined Canvas Trash Bag, Extra Storage,<br>Mop Bucket Shelf |

For disinfecting and sanitizing facilities such as hospitals, nursing homes, schools, jails, etc.





62 Morrison St. Watkinsville GA 30677

706-769-0025 · 1-800-213-0518

info@maxcharge.com

www.maxcharge.com