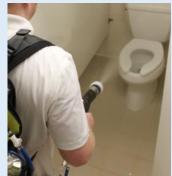

## Battery-Powered Disinfection Backpack Sprayer

Self contained, battery-powered backpack extremely efficient. The ideal sprayer for areas such as vehicles, public transportation, halls, stairwells, and other areas that have limited access to electrical outlets.

## Electrostatics mean better spray coverage!

62 Morrison St. Watkinsville GA 30677 (706) 769-0025 / (800) 213-0518 info@maxcharge.com www.maxcharge.com