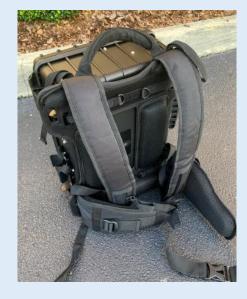

## Battery-Powered Disinfection Backpack Sprayer

Self contained, battery-powered backpack extremely efficient. The ideal sprayer for areas such as vehicles, public transportation, halls, stairwells, and other areas that have limited access to electrical outlets.

Chemical Container

ESS

| chemical container    |                                                     |
|-----------------------|-----------------------------------------------------|
| Backpack Dimensions   | H 20" x W 18" x D 10"                               |
|                       | Non-rechargeable; spraywand receives power          |
| Spraywand             | directly from backpack battery                      |
| Hose (air and liquid) | 3 Feet                                              |
| Liquid Flow Rate      | 65/75 ml per minute                                 |
| Weight                | 31 lbs. including spraywand, full bottle, and small |
|                       | battery                                             |
| Battery Type          | 8Ah LiFe PO4                                        |
| Battery Run Time      | 8Ah/ 2 to 2 3/4 hours                               |
| Battery Recharge Time | 8Ah/ 3 to 4 hours                                   |
| Droplet Size          | 40 micron VMD                                       |
| Spray Range           | 3 to 4 feet                                         |
|                       |                                                     |