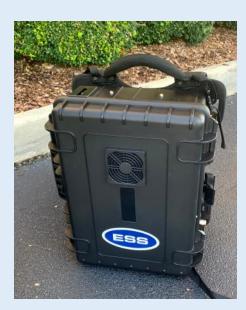

Chemical Container

ESS

| chemical container    |                                                     |
|-----------------------|-----------------------------------------------------|
| Backpack Dimensions   | H 20" x W 18" x D 10"                               |
|                       | Non-rechargeable; spraywand receives power          |
| Spraywand             | directly from backpack battery                      |
| Hose (air and liquid) | 3 Feet                                              |
| Liquid Flow Rate      | 65/75 ml per minute                                 |
| Weight                | 31 lbs. including spraywand, full bottle, and small |
|                       | battery                                             |
| Battery Type          | 8Ah LiFe PO4                                        |
| Battery Run Time      | 8Ah/ 2 to 2 3/4 hours                               |
| Battery Recharge Time | 8Ah/ 3 to 4 hours                                   |
| Droplet Size          | 40 micron VMD                                       |
| Spray Range           | 3 to 4 feet                                         |
|                       |                                                     |

ESS Electrostatic Spraying Systems

1 One-liter Nalgene bottle