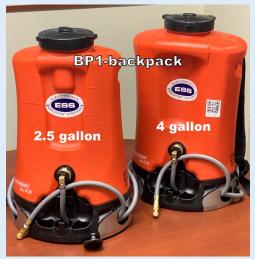

## Backpack Sprayer

(compressor not included)

| 1 included, see below for more options               |
|------------------------------------------------------|
| Yes, (compressor not included)                       |
| 1 nozzle 4-8 CFM (0.17-0.23 m <sup>3</sup> /min)     |
| 2 nozzle 12-16 CFM (0.34-0.45 m <sup>3</sup> /min)   |
| 3 nozzle 18-24 CFM (0.51-0.68 m <sup>3</sup> /min)   |
| 35 to 70 (max.) PSI (4.2 to 4.9 kg/cm <sup>2</sup> ) |
| No                                                   |
| 2.5 or 4 gal. (9.5 L or 15.1 L)                      |
| 40"H x 22"W x42"L (1 m x 0.6 m x 1.1 m)              |
| 100 ft (30.5 m) air hose, standard, 300 ft           |
| (91.4 m) maximum available upon request              |
| Empty, 7 lbs (3.2 kg) full 42 lbs. (19.1kg)          |
| 1 nozzle - 2-2.5 gal/hr (7.6-9.5 L/hr)               |
| 2 nozzle - 4-4.5 gal/hr. (15-17 L/hr)                |
| 3 nozzle - 5.5-6 gal/hr. (20.8-22.7 L/hr)            |
| 15-20 feet range (4.6-6.1 m)                         |
| 2 and 3 headed spraygun                              |
|                                                      |