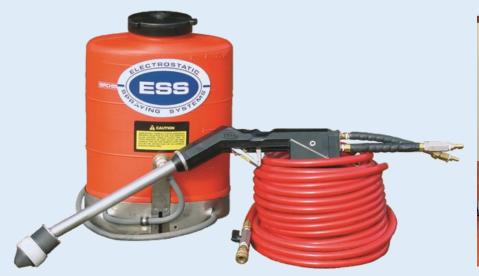

## Backpack Sprayer

(compressor not included)

| 1 included, see below for more options               |
|------------------------------------------------------|
| Yes, (compressor not included)                       |
| 1 nozzle 4-8 CFM (0.17-0.23 m <sup>3</sup> /min)     |
| 2 nozzle 12-16 CFM (0.34-0.45 m <sup>3</sup> /min)   |
| 3 nozzle 18-24 CFM (0.51-0.68 m <sup>3</sup> /min)   |
| 35 to 70 (max.) PSI (4.2 to 4.9 kg/cm <sup>2</sup> ) |
| No                                                   |
| 2.5 or 4 gal. (9.5 L or 15.1 L)                      |
| 40"H x 22"W x42"L (1 m x 0.6 m x 1.1 m)              |
| 100 ft (30.5 m) air hose, standard, 300 ft           |
| (91.4 m) maximum available upon request              |
| Empty, 7 lbs (3.2 kg) full 42 lbs. (19.1kg)          |
| 1 nozzle - 2-2.5 gal/hr (7.6-9.5 L/hr)               |
| 2 nozzle - 4-4.5 gal/hr. (15-17 L/hr)                |
| 3 nozzle - 5.5-6 gal/hr. (20.8-22.7 L/hr)            |
| 15-20 feet range (4.6-6.1 m)                         |
| 2 and 3 headed spraygun                              |
|                                                      |

Ideal sprayer for disinfection and sanitization, as well as, small growers, greenhouses, interiorscapes, and mold remediation.

62 Morrison St. Watkinsville GA 30677

706-769-0025 • 1-800-213-0518

info@maxcharge.com