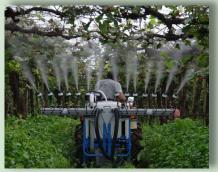

## SUPERCHARGED

- Efficient and effective ultra low volume sprayer (40 micron average droplet size) with minimum drift.
- Compatible with most conventional chemicals and fungicides.
- Easy to see electrostatic charge indicators.
- Quality, heavy-duty construction.
- Made in the U.S.A.

| Nozzles                | 14-20 Maxcharge™ air-assisted nozzles                                                                    |
|------------------------|----------------------------------------------------------------------------------------------------------|
| 3 Point Hitch Mounting | Category 1 lift class, 25 HP (19kW) tractor minimum required                                             |
| Tank Capacity          | 30 gallon (113 L) polyethylene tank                                                                      |
| Dry Weight             | 387lbs (175.5 kgs) - (weight of 80SR14)                                                                  |
| Width                  | 32 in. (80 cm), perfect for narrow rows                                                                  |
| Flow Rate              | .4495 gallons/minute (1.68-3.6 L/min)                                                                    |
| Powered By             | PTO powered, only 17 HP consumption                                                                      |
| Additional Features    | <ul><li>- Manual shut off lever (valves x nozzle)</li><li>- Liquid pressure control with gauge</li></ul> |