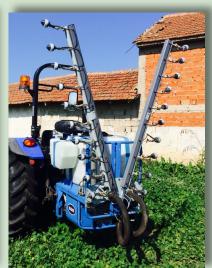

## Narrow Row Crop Sprayer

## SUPERCHARGED

- Efficient and effective ultra low volume sprayer (40 micron average droplet size) with minimum drift.
- Compatible with most conventional chemicals and fungicides.
- Easy to see electrostatic charge indicators.
- Quality, heavy-duty construction.
- Made in the U.S.A.

| Nozzles                | 14-20 Maxcharge™ air-assisted nozzles                                                                    |
|------------------------|----------------------------------------------------------------------------------------------------------|
| 3 Point Hitch Mounting | Category 1 lift class, 25 HP (19kW) tractor minimum required                                             |
| Tank Capacity          | 30 gallon (113 L) polyethylene tank                                                                      |
| Dry Weight             | 387lbs (175.5 kgs) - (weight of 80SR14)                                                                  |
| Width                  | 32 in. (80 cm), perfect for narrow rows                                                                  |
| Flow Rate              | .4495 gallons/minute (1.68-3.6 L/min)                                                                    |
| Powered By             | PTO powered, only 17 HP consumption                                                                      |
| Additional Features    | <ul><li>- Manual shut off lever (valves x nozzle)</li><li>- Liquid pressure control with gauge</li></ul> |