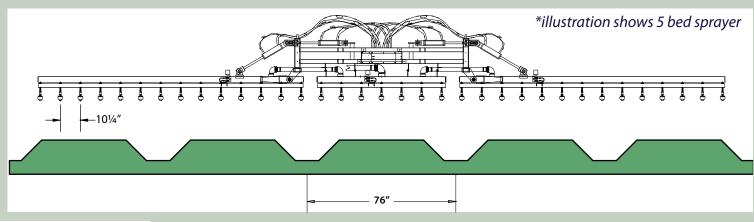

## Row Crop Sprayer 350RC

- 30-36 MaxCharge™ nozzles
- 20-30-ft (6-9 m.) booms
- 150-gallon (567.8 L.) tank
- Covers 12 to 25 acres/ tank at 6-12 gal. (23-45 L.) per acres.
- 1545 lbs. (701 kg)dry weight (36 nozzles)
- Quality, heavy-duty construction
- Recommended 75 HP tractor, 65 HP min.
- Efficient and effective ultra low volume sprayer (40 micron droplet size) with minimum drift
- Control box with valve control and easyto-see electrostatic charge indicators
- Compatible with most conventional chemicals and fungicides

All sprayers can be ordered with custom dimensions.