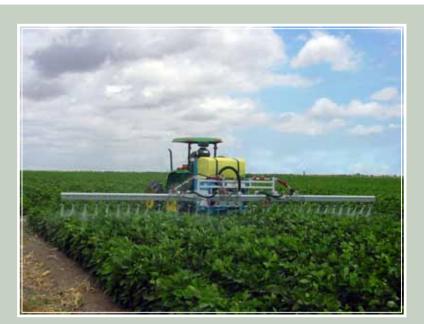

## Row Crop Sprayer 350RC

- 30-36 MaxCharge™ nozzles
- 20-30-ft (6-9 m.) booms
- 150-gallon (567.8 L.) tank
- Covers 12 to 25 acres/ tank at 6-12 gal. (23-45 L.) per acres.
- 1545 lbs. (701 kg)dry weight (36 nozzles)
- Quality, heavy-duty construction
- Recommended 75 HP tractor, 65 HP min.
- Efficient and effective ultra low volume sprayer (40 micron droplet size) with minimum drift
- Control box with valve control and easyto-see electrostatic charge indicators
- Compatible with most conventional chemicals and fungicides