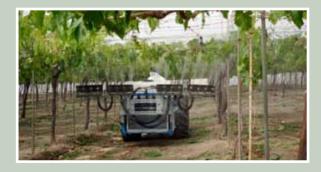

## 150RB

Our most versatile grape sprayer can be configured like the 150HT, the 150VT, or the 150RT—ideal for vineyards with multiple trellis systems.

- 14-20 air-assisted MaxCharge<sup>™</sup> electrostatic nozzles
- 100 gallon poly tank (12 acres/fill)
- Easy 3-point hitch mounting
- Control box with valve control and easyto-see electrostatic charge indicators
- Runs on 40 hp vineyard tractor
- Heavy duty construction all around
- Delivered fully assembled; ready to spray
- Dry weight: 520 kg (1150 lbs)
- Weight full: 900 kg (1985 lbs)