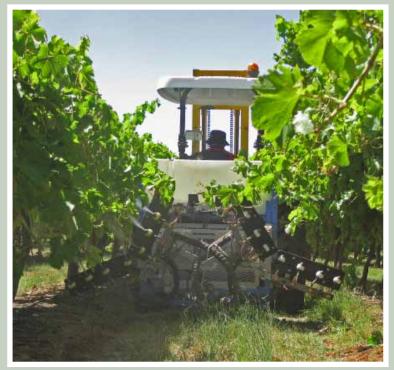

## 150RB

Our most versatile grape sprayer can be configured like the 150HT, the 150VT, or the 150RT—ideal for vineyards with multiple trellis systems.

- 14-20 air-assisted MaxCharge<sup>™</sup> electrostatic nozzles
- 100 gallon poly tank (12 acres/fill)
- Easy 3-point hitch mounting
- Control box with valve control and easyto-see electrostatic charge indicators
- Runs on 40 hp vineyard tractor
- Heavy duty construction all around
- Delivered fully assembled; ready to spray
- Dry weight: 520 kg (1150 lbs)
- Weight full: 900 kg (1985 lbs)