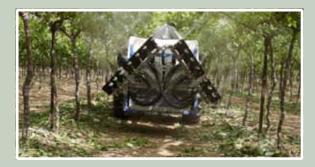

## 150RB

Our most versatile grape sprayer can be configured like the 150HT, the 150VT, or the 150RT—ideal for vineyards with multiple trellis systems.

- 14-20 air-assisted MaxCharge<sup>™</sup> electrostatic nozzles
- 100 gallon poly tank (12 acres/fill)
- Easy 3-point hitch mounting
- Control box with valve control and easyto-see electrostatic charge indicators
- Runs on 40 hp vineyard tractor
- Heavy duty construction all around
- Delivered fully assembled; ready to spray
- Dry weight: 520 kg (1150 lbs)
- Weight full: 900 kg (1985 lbs)